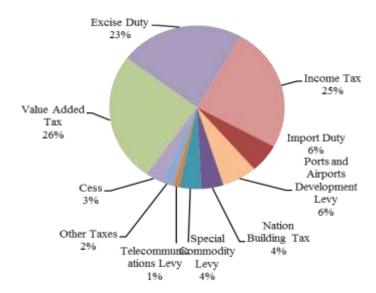

revenue was 75.3 percent: the contribution of taxes on goods and services and taxes on external trade to the indirect tax revenue amounted to 74.6 percent and 25.4 percent, respectively in 2019.

Figure 2.1 Composition of Tax Revenue