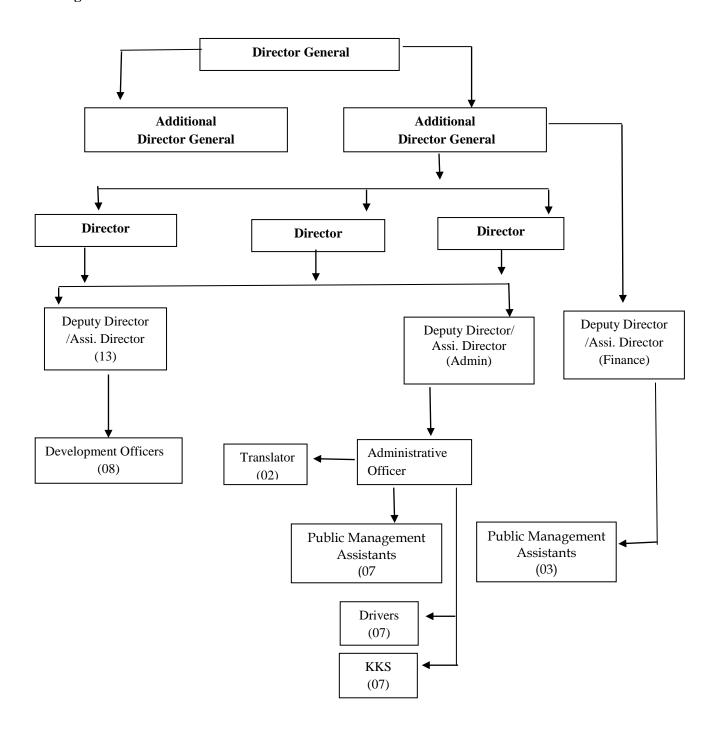

lation and implementation of Fiscal Policy and Medium Term Fiscal Strategy by coordinating public, private and international agencies.

Formulation of Tax Policy and related statues other than the Customs Duty and the Special Commodity Levy.

Management and review of Fiscal Out-turn and Fiscal Performance including Government revenue and receipts while maintaining a proper coordination with all departments engaged in revenue collection.

Handling the work related to the amendments to the legislations as per the policy decisions taken by the government from time to time.

Implementation of requirements under Fiscal Management (Responsibilities) Act, No.3 of 2003 including Reporting.

Undertaking analysis/research on various fiscal and macroeconomic matters.

# 1.4 Organizational Structure



# 2.0 Progress and Future Outlook

#### 2.1 Government Revenue Performance

Total government revenue as a percent of GDP plummeted for the third consecutive year in 2019 from 13.7 percent of GDP in 2017 to 12.6 percent in 2019 mainly due to weaker economic activities which have ramification effects on tax and non-tax revenue collection amidst the aggressive revenue mobilization efforts made to increase revenue through the increase in tax rates and broadening of the tax bases. In nominal terms, total revenue marginally increased by Rs. 59 billion or 3.2 percent to Rs. 1,890.9 billion in 2019 from Rs. 1,831.5 billion in 2017 reflecting the weaker revenue collection except for income taxes. The revenue in 2019 declined by 1.5 percent to Rs. 1890.9 billion from Rs. 1,920.0 billion in 2018 ma